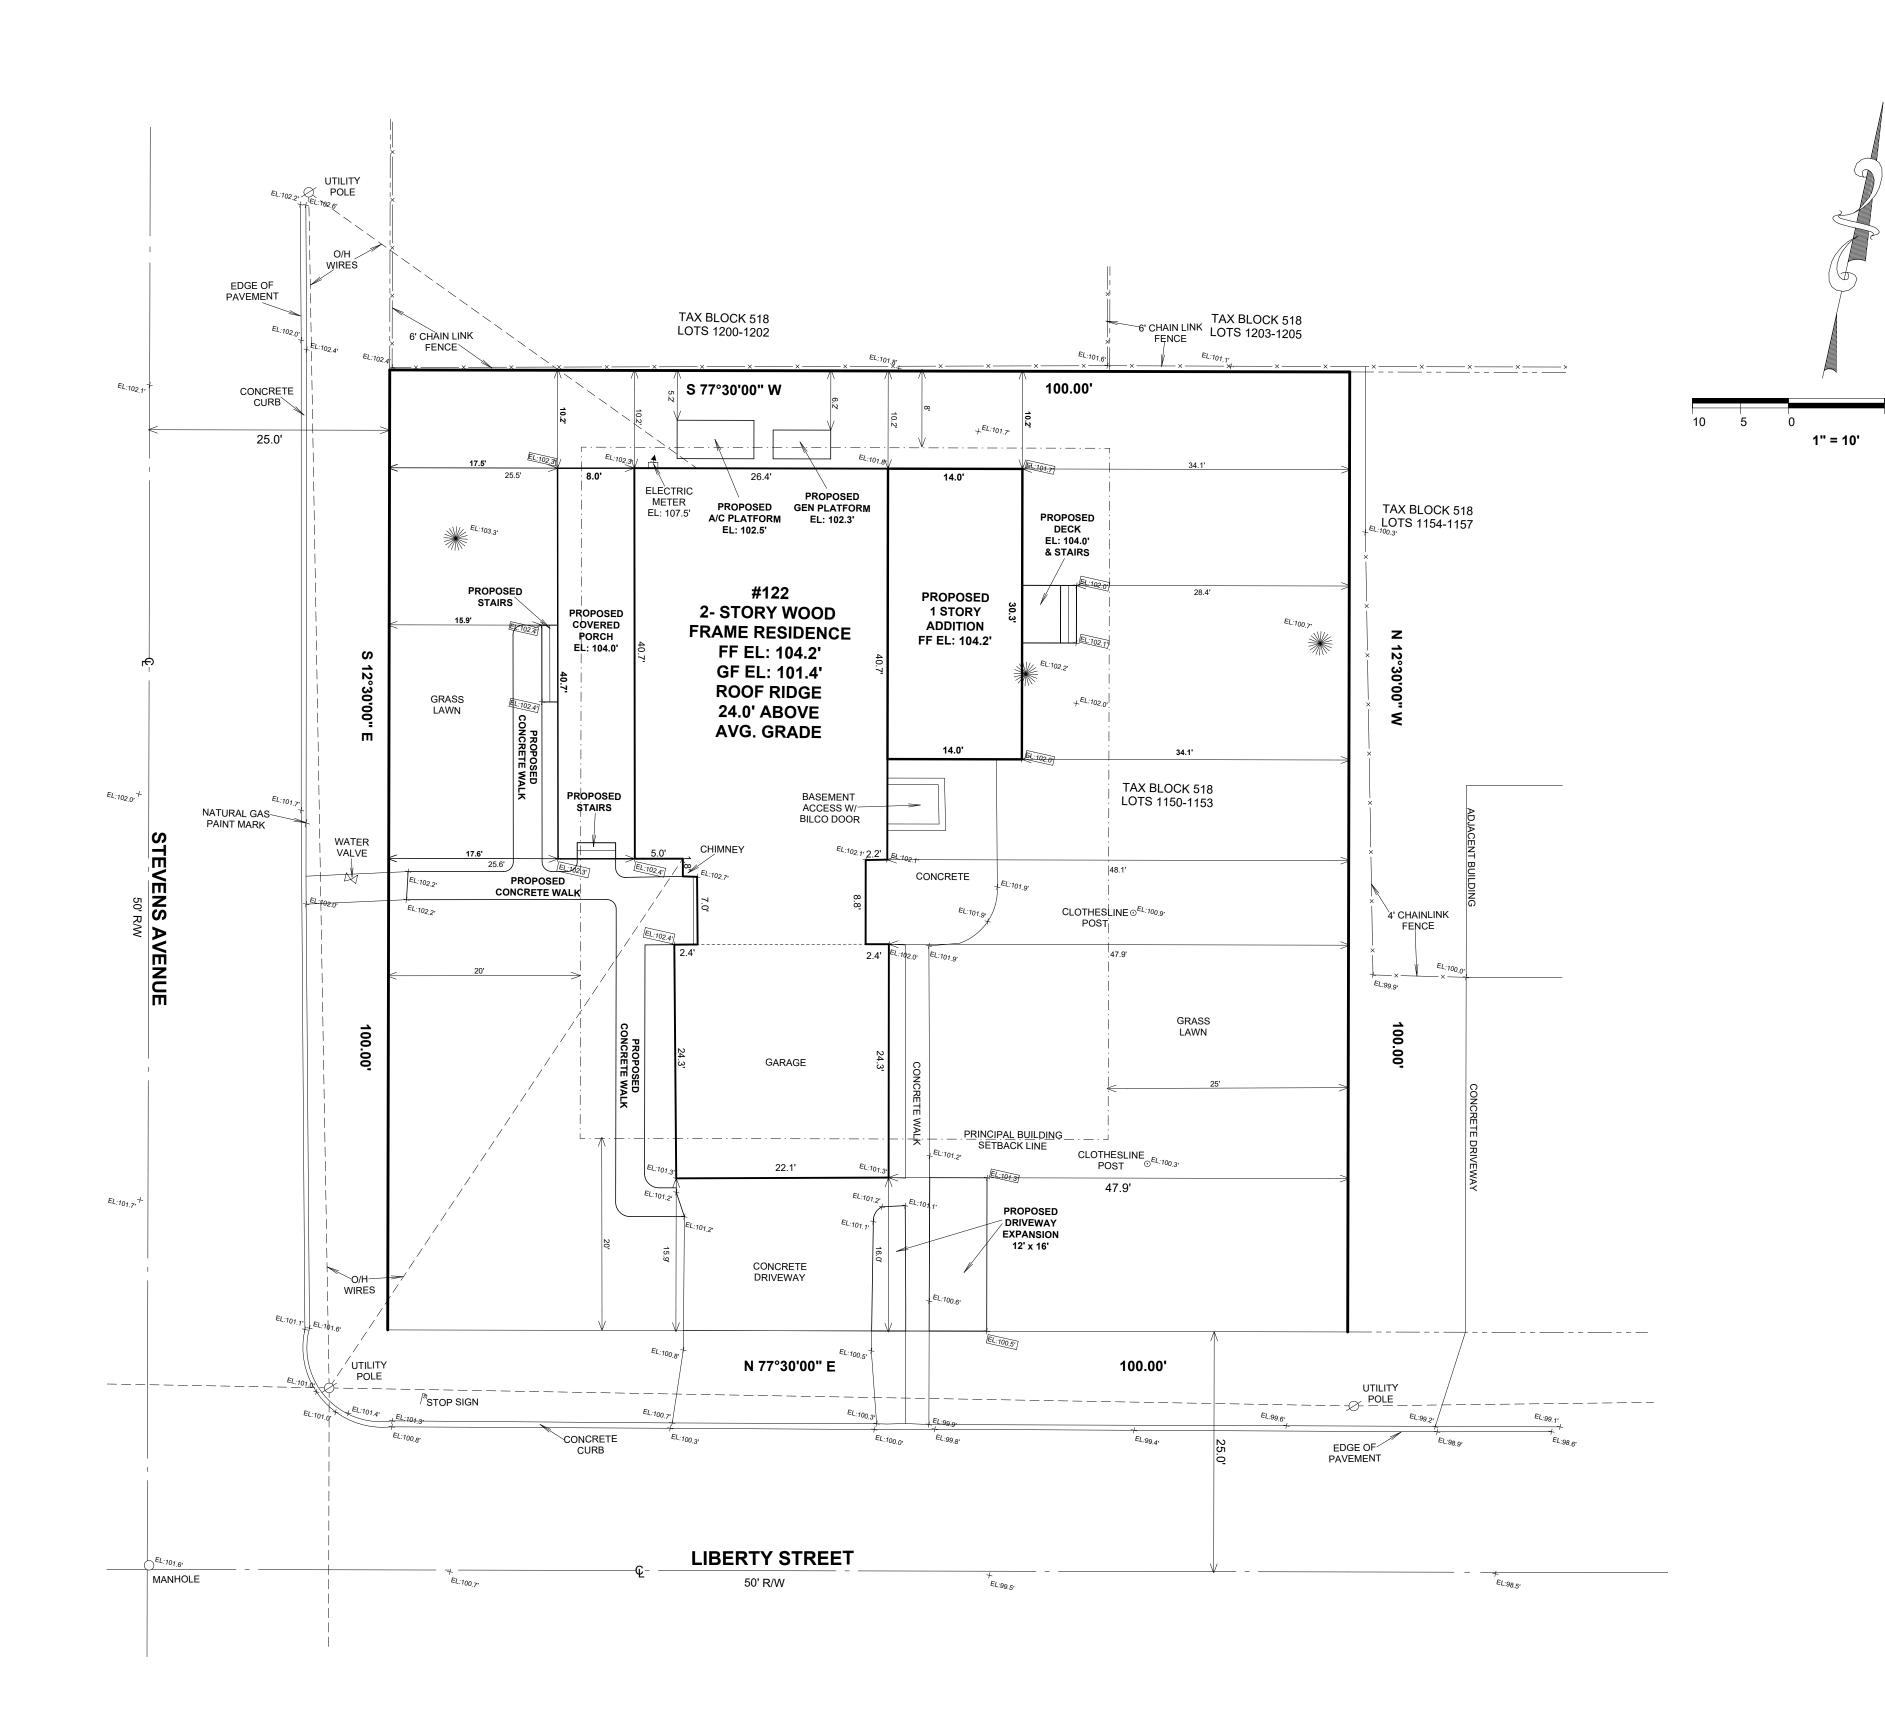

LEGEND

**CLEAN OUT ELEVATION OVERHEAD RIGHT OF WAY** FINISHED FLOOR **GARAGE FLOOR** SF SQUARE FEET +EL: 6.3' EXISTING ELEVATION

+EL: 6.3' PROPOSED ELEVATION

TREE

## BUILDING COVERAGE & LOT COVERAGE CALCULATIONS:

| BUILDING COVERAGE (         | x LOI (       | <b>50</b> 1                        | CRAGE CALCULAT                     | IUNS. |    |  |  |  |
|-----------------------------|---------------|------------------------------------|------------------------------------|-------|----|--|--|--|
| EXISTING PRINCIPAL BUILDING | 1,776         | SF                                 | <b>EXISTING PRINCIPAL BUILDING</b> | 1,776 | SF |  |  |  |
|                             |               |                                    | PROPOSED ADDITION                  | 424   | SF |  |  |  |
| TOTAL BUILDING COVERAGE:    | 1,776         | SF                                 | PROPOSED COVERED PORCH             | 326   | SF |  |  |  |
|                             |               |                                    | TOTAL BUILDING COVERAGE:           | 2,526 | SF |  |  |  |
| 1,776 /                     | 10,000 = 17.8 | 3%                                 | 2,526 / 10,000 = 25.3%             |       |    |  |  |  |
| EVICTING HARDSCARE          | 025           | SF                                 | EXISTING HARDSCAPE                 | 935   | SF |  |  |  |
| EXISTING HARDSCAPE          | 935           | ЭГ                                 | PROPOSED HARDSCAPE                 | 417   | SF |  |  |  |
| TOTAL LOT COVERAGE:         | 2,711         | SF                                 | TOTAL LOT COVERAGE:                | 3,878 | SF |  |  |  |
| 2,711                       | / 10,000 = 27 | .1%                                |                                    |       |    |  |  |  |
|                             |               | 3,878 / 10,000 = .3878<br>or 38.8% |                                    |       |    |  |  |  |

## ZONING REQUIREMENTS

| BLOCK LOT ZONE<br>518 1150-1153 R-7 (CORNER) |       |       |       |       |        |       |                                   |
|----------------------------------------------|-------|-------|-------|-------|--------|-------|-----------------------------------|
| PRINCIPAL BUILDING                           | REQU  | JIRED | EXIS  | TING  | PROP   | OSED  |                                   |
| MINIMUM LOT AREA                             | 8,500 | SF    | 10,00 | 0 SF  | 10,000 | ) SF  |                                   |
| MINIMUM WIDTH                                | 85    | FEET  | 100   | FEET  | 100    | FEET  |                                   |
| MINIMUM DEPTH                                | 100   | FEET  | 100   | FEET  | 100    | FEET  |                                   |
| MINIMUM FRONT YARD                           | 20    | FEET  | 15.9  | FEET* | 15.9   | FEET* | (17.5' PROPOSED COVERED PORCH) ** |
| MINIMUM SIDE YARD                            | 8     | FEET  | 10.2  | FEET  | 10.2   | FEET  |                                   |
| MINIMUM COMBINED SIDE YARD                   | 20    | FEET  | N/A   |       | N/A    |       |                                   |
| MINIMUM REAR YARD                            | 25    | FEET  | 48.1  | FEET  | 34.1   | FEET  |                                   |
| MAXIMUM BUILDING COVERAGE                    | 20    | %     | 17.8  | %     | 25.3   | %**   |                                   |
| MAXIMUM LOT COVERAGE                         | 45    | %     | 27.1  | %     | 38.8   | %     |                                   |
| MAXIMUM HEIGHT                               | 35    | FEET  | 24    | FEET  | 24     | FEET  |                                   |
| MAXIMUM STORIES                              | 2.5   |       | 2     |       | 2      |       |                                   |

\* EXISTING VARIANCE CONDITION \*\* PROPOSED VARIANCE CONDITION

- 1. ELEVATIONS SHOWN HEREON ARE BASED ON THE NORTH AMERICAN VERTICAL DATUM OF
- 2. ALL IMPROVEMENTS SHOWN HEREON ARE EXISTING UNLESS NOTED OTHERWISE AND ARE
- BASED ON A FIELD SURVEY BY RAMIREZ ENGINEERING ON 10/22/2020. THE PURPOSE OF THIS PLOT PLAN IS FOR THE PROPOSED ADDITION TO THE PRINCIPAL BUILDING,
- PROPOSED DECK, AND COVERED PORCH WITH ASSOCIATED IMPROVEMENTS.
- I. ALL EXISTING DRAINAGE FROM ROOF LEADERS BE DIRECTED TOWARDS ADJACENT RIGHTS
- OF WAY AND AWAY FROM ADJACENT PROPERTIES.
- EXISTING GRADING AND LOT DRAINAGE SHALL NOT BE ALTERED UNLESS OTHERWISE NOTED.
- 6. THERE ARE NO EVIRONMENTAL CONSTRAINTS OR WETLANDS ON THIS SITE. COPYRIGHT © 2021 BY RICHARD PETER RAMIREZ, LLC, T/A RAMIREZ ENGINEERING. ALL
- RIGHTS RESERVED. FEDERAL COPYRIGHT LAW PROHIBITS UNAUTHORIZED REPRODUCTION BY ANY MEANS AND IMPOSES SIGNIFICANT FINES FOR EACH VIOLATION.

| RAMIREZ ENGINEERING 964 Fischer Blvd, Toms River, New Jersey 0875. 732-831-0152 CA#24GA28221200 | 3         | OTS 1150-1<br>TAX MAF<br>BOROUGH ( | RTY STREET<br>153, BLOCK 518,<br>P SHEET 140,<br>DF SAYERVILLE,<br>X COUNTY, NJ | PLOT PLAN AND GRADING PLAN |            |           |  |
|-------------------------------------------------------------------------------------------------|-----------|------------------------------------|---------------------------------------------------------------------------------|----------------------------|------------|-----------|--|
|                                                                                                 | SCALE: A  | S SHOWN                            | DATE: <b>06-15-2021</b>                                                         | PROJECT No. <b>220076</b>  |            |           |  |
| Richard P. Ramirez, P.E.                                                                        | DRAWN BY: | CHECKED BY:                        | REVISION:                                                                       |                            | REV. DATE: | SHEET No. |  |
| N.J.P.E. # 24GE0312370                                                                          | MJV       | JPW/RPR                            |                                                                                 |                            |            | 1 OF 1    |  |